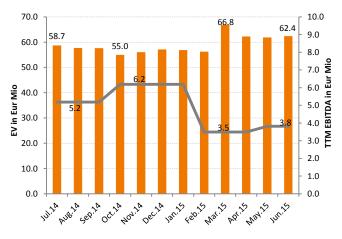

vak portfolio and the Australian plant performed well and exceeded energy forecasts by 3.4% and 3.2%, respectively, while the Czech and German power plants, in contrast, performed below expectations, by approximately 5.9% and 4.1%. Specific performance in June decreased by 6% YOY, to 136 kWh/kWp.

#### Enterprise value & Share price performance. 1

On 4 June 2013 Photon Energy N.V. shares commenced trading on the NewConnect market at a price of PLN 2.00, after a share swap for the minority investors in the Czech predecessor company, originally listed on New Connect in 2008. On 30 June 2015, the share price closed at a price of PLN 0.92 (+4% MoM & +53% vs. 31 December 2014), corresponding to a price to book ratio of 0.42x.

### Chart 5. Enterprise value vs. trailing 12 months (TTM) EBITDA



#### Notes:

EV – Enterprise value is calculated as the market capitalisation as of the end of the reporting month, plus debt, plus minority interest, minus cash. All the balance sheet data are taken from the last quarterly report.

Trailing 12 months EBITDA – defined as the sum of EBITDA reported in the last four quarterly reports; i.e. in June, the sum of EBITDA reported in Q2, Q3, Q4 2014 and Q1 2015.

### The Company reports a monthly trading volume of 873,418 shares (+299% MoM). The Company is experiencing an average monthly volume of 779,400 shares in 2015 compared to a monthly volume of 98,018 traded shares in 2014.



0.24x

NONJA

Dec.1A

0<sup>ct.1A</sup>

sep.1A

0.2x

0 x

### Chart 6. Enterprise value / trailing 12 months EBITDA and price to book ratio



Jan 15

4e0.15

APT