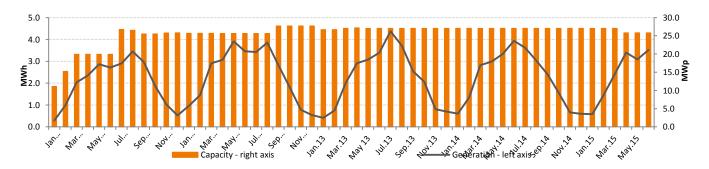

### **1.2 Production results of Photon Energy N.V.'s power plants in the reporting period.**

June proved to be less favourable in terms of weather conditions, which resulted in generation results underperforming compared to energy audits. The average performance of all power plants in Photon Energy's portfolio came in approximately 2.2% below expectations. However, the accumulated data on a year-to-date basis was positive and remained above energy audits (+ 2.8%, down by approx. - 1.3% YoY). Given that the Group sold its two Italian plants as of 1 April, their production data was not used when calculating the production data presented above. For more information, please refer to chapter 2 "Proprietary PV plants".