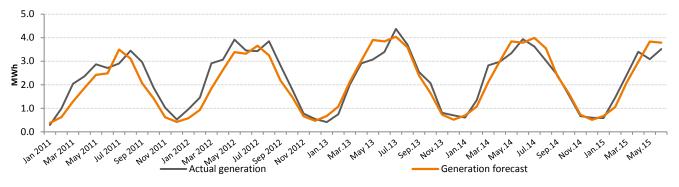

### **1.2 Production results of Photon Energy N.V.'s power plants in the reporting period.**

June proved to be less favourable in terms of weather conditions, which resulted in generation results underperforming compared to energy audits. The average performance of all power plants in Photon Energy's portfolio came in approximately 2.2% below expectations. However, the accumulated data on a year-to-date basis was positive and remained above energy audits (+ 2.8%, down by approx. - 1.3% YoY). Given that the Group sold its two Italian plants as of 1 April, their production data was not used when calculating the production data presented above. For more information, please refer to chapter 2 "Proprietary PV plants".