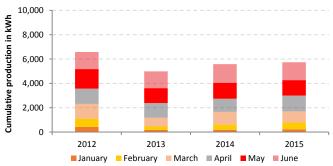

### **1.2 Production results of Photon Energy N.V.'s power plants in the reporting period.**

June proved to be less favourable in terms of weather conditions, which resulted in generation results underperforming compared to energy audits. The average performance of all power plants in Photon Energy's portfolio came in approximately 2.2% below expectations. However, the accumulated data on a year-to-date basis was positive and remained above energy audits (+ 2.8%, down by approx. - 1.3% YoY). Given that the Group sold its two Italian plants as of 1 April, their production data was not used when calculating the production data presented above. For more information, please refer to chapter 2 "Proprietary PV plants".