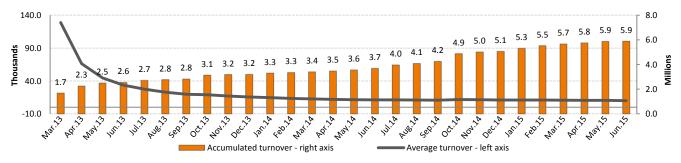

# 1. Information on the occurrence of trends and events in the market environment of the Issuer, which in the Issuer's opinion may have important consequences in the future for the financial condition and results of the Issuer.

### **1.1** Photon Energy develops and sells a 348 KWp project in Australia

Photon Energy's fully-owned subsidiary Photon Energy Engineering Australia agreed with a real-estate investor on the sale of a 348 KWp project in the Australian Capital Territory on 18 June 2015. The internally-developed project is eligible for a 20year Feed-in-Tariff and Large Generation Certificates (LGC's) for a period of 15 years. The company expects to start construction in early August and to complete the project before the end of 2015 Q3. Photon Energy will be providing the long-term Operations & Maintenance to the PV plant. Once operational, this project will take the total installed base of Photon Energy in Australia beyond the 1 MWp mark.

### **1.2 Production results of Photon Energy N.V.'s power plants in the reporting period.**

June proved to be less favourable in terms of weather conditions, which resulted in generation results underperforming compared to energy audits. The average performance of all power plants in Photon Energy's portfolio came in approximately 2.2% below expectations. However, the accumulated data on a year-to-date basis was positive and remained above energy audits (+ 2.8%, down by approx. - 1.3% YoY). Given that the Group sold its two Italian plants as of 1 April, their production data was not used when calculating the production data presented above. For more information, please refer to chapter 2 "Proprietary PV plants".