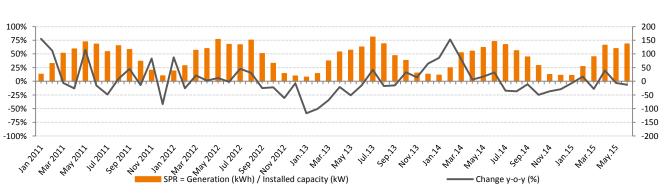

### **1.2 Production results of Photon Energy N.V.'s power plants in the reporting period.**

June proved to be less favourable in terms of weather conditions, which resulted in generation results underperforming compared to energy audits. The average performance of all power plants in Photon Energy's portfolio came in approximately 2.2% below expectations. However, the accumulated data on a year-to-date basis was positive and remained above energy audits (+ 2.8%, down by approx. - 1.3% YoY). Given that the Group sold its two Italian plants as of 1 April, their production data was not used when calculating the production data presented above. For more information, please refer to chapter 2 "Proprietary PV plants".