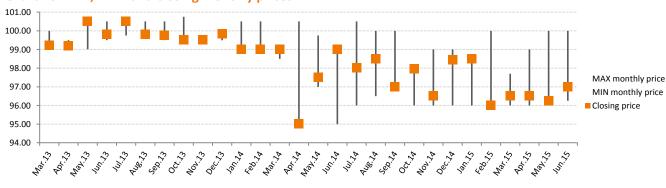

# 1. Information on the occurrence of trends and events in the market environment of the Issuer, which in the Issuer's opinion may have important consequences in the future for the financial condition and results of the Issuer.

### **1.1** Photon Energy develops and sells a 348 KWp project in Australia

Photon Energy's fully-owned subsidiary Photon Energy Engineering Australia agreed with a real-estate investor on the sale of a 348 KWp project in the Australian Capital Territory on 18 June 2015. The internally-developed project is eligible for a 20year Feed-in-Tariff and Large Generation Certificates (LGC's) for a period of 15 years. The company expects to start construction in early August and to complete the project before the end of 2015 Q3. Photon Energy will be providing the long-term Operations & Maintenance to the PV plant. Once operational, this project will take the total installed base of Photon Energy in Australia beyond the 1 MWp mark.

### **1.2 Production results of Photon Energy N.V.'s power plants in the reporting period.**

June proved to be less favourable in terms of weather conditions, which resulted in generation results underperforming compared to energy audits. The average performance of all power plants in Photon Energy's portfolio came in approximately 2.2% below expectations. However, the accumulated data on a year-to-date basis was positive and remained above energy audits (+ 2.8%, down by approx. - 1.3% YoY). Given that the Group sold its two Italian plants as of 1 April, their production data was not used when calculating the production data presented above. For more information, please refer to chapter 2 "Proprietary PV plants".