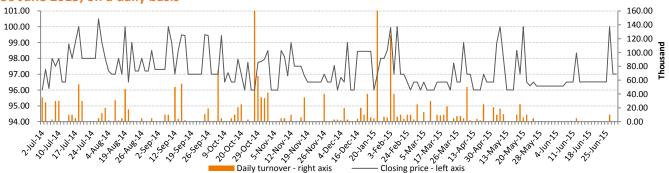

# 1. Information on the occurrence of trends and events in the market environment of the Issuer, which in the Issuer's opinion may have important consequences in the future for the financial condition and results of the Issuer.

### **1.1** Photon Energy develops and sells a 348 KWp project in Australia

Photon Energy's fully-owned subsidiary Photon Energy Engineering Australia agreed with a real-estate investor on the sale of a 348 KWp project in the Australian Capital Territory on 18 June 2015. The internally-developed project is eligible for a 20year Feed-in-Tariff and Large Generation Certificates (LGC's) for a period of 15 years. The company expects to start construction in early August and to complete the project before the end of 2015 Q3. Photon Energy will be providing the long-term Operations & Maintenance to the PV plant. Once operational, this project will take the total installed base of Photon Energy in Australia beyond the 1 MWp mark.

### **1.2 Production results of Photon Energy N.V.'s power plants in the reporting period.**

June proved to be less favourable in terms of weather conditions, which resulted in generation results underperforming compared to energy audits. The average performance of all power plants in Photon Energy's portfolio came in approximately 2.2% below expectations. However, the accumulated data on a year-to-date basis was positive and remained above energy audits (+ 2.8%, down by approx. - 1.3% YoY). Given that the Group sold its two Italian plants as of 1 April, their production data was not used when calculating the production data presented above. For more information, please refer to chapter 2 "Proprietary PV plants".