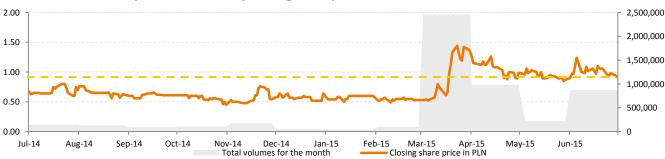

# 1. Information on the occurrence of trends and events in the market environment of the Issuer, which in the Issuer's opinion may have important consequences in the future for the financial condition and results of the Issuer.

### **1.1** Photon Energy develops and sells a 348 KWp project in Australia

Photon Energy's fully-owned subsidiary Photon Energy Engineering Australia agreed with a real-estate investor on the sale of a 348 KWp project in the Australian Capital Territory on 18 June 2015. The internally-developed project is eligible for a 20year Feed-in-Tariff and Large Generation Certificates (LGC's) for a period of 15 years. The company expects to start construction in early August and to complete the project before the end of 2015 Q3. Photon Energy will be providing the long-term Operations & Maintenance to the PV plant. Once operational, this project will take the total installed base of Photon Energy in Australia beyond the 1 MWp mark.

### **1.2 Production results of Photon Energy N.V.'s power plants in the reporting period.**

June proved to be less favourable in terms of weather conditions, which resulted in generation results underperforming compared to energy audits. The average performance of all power plants in Photon Energy's portfolio came in approximately 2.2% below expectations. However, the accumulated data on a year-to-date basis was positive and remained above energy audits (+ 2.8%, down by approx. - 1.3% YoY). Given that the Group sold its two Italian plants as of 1 April, their production data was not used when calculating the production data presented above. For more information, please refer to chapter 2 "Proprietary PV plants".