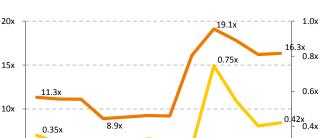

PLN 0.92 (+4% MoM & +53% vs. 31 December 2014), corresponding to a price to book ratio of 0.42x.

### Chart 5. Enterprise value vs. trailing 12 months (TTM) EBITDA



#### Notes:

EV – Enterprise value is calculated as the market capitalisation as of the end of the reporting month, plus debt, plus minority interest, minus cash. All the balance sheet data are taken from the last quarterly report.

Trailing 12 months EBITDA – defined as the sum of EBITDA reported in the last four quarterly reports; i.e. in June, the sum of EBITDA reported in Q2, Q3, Q4 2014 and Q1 2015.

### The Company reports a monthly trading volume of 873,418 shares (+299% MoM). The Company is experiencing an average monthly volume of 779,400 shares in 2015 compared to a monthly volume of 98,018 traded shares in 2014.



0.24x

NONJA

Dec.1A

0<sup>ct.1A</sup>

sep.1A

0.2x

0 x

### Chart 6. Enterprise value / trailing 12 months EBITDA and price to book ratio



Jan 15

4e0.15

APT.15 Mayits

ed in the latest quarterly report.

### Chart 7. Total monthly volumes vs. daily closing stock prices



5x

0 x

Jul. 2A

Photon Energy N.V. | Barbara Strozzilaan 201 | Amsterdam 1083 HN | The Netherlands Corporate number: 51447126 | VAT number: NL850020827B01 | www.photonenergy.com | T +31.202.402.570

### 2 Bond trading performance.

In March 2013 Photon Energy Investments N.V., at that time a fully-owned subsidiary of Photon Energy N.V., placed a 5-year corporate bond with an 8% annual coupon and quarterly coupon payments in Germany, Austria, the Czech Republic, Slovakia and Poland. Upon completion of the merge