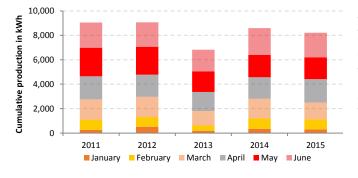

### **1.2 Production results of Photon Energy N.V.'s power plants in the reporting period.**

June proved to be less favourable in terms of weather conditions, which resulted in generation results underperforming compared to energy audits. The average performance of all power plants in Photon Energy's portfolio came in approximately 2.2% below expectations. However, the accumulated data on a year-to-date basis was positive and remained above energy audits (+ 2.8%, down by approx. - 1.3% YoY). Given that the Group sold its two Italian plants as of 1 April, their production data was not used when calculating the production data presented above. For more information, please refer to chapter 2 "Proprietary PV plants".